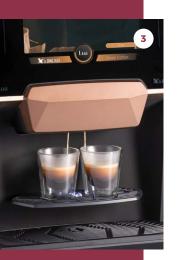

# 3. Light effects

Supports intuitive cup placement and enhanced user experience.

# 4. Cup stand

A removable cup stand and easy-to-clean drip tray.