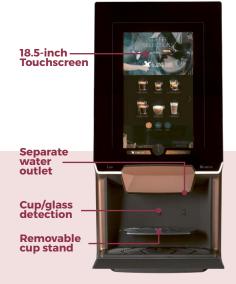

# 1. Large display

18.5-inch glass touchscreen with large product icons and clear texts.

# 2. Water outlet

A separate hot water outlet.

# 4. Cup stand

A removable cup stand and easy-to-clean drip tray.