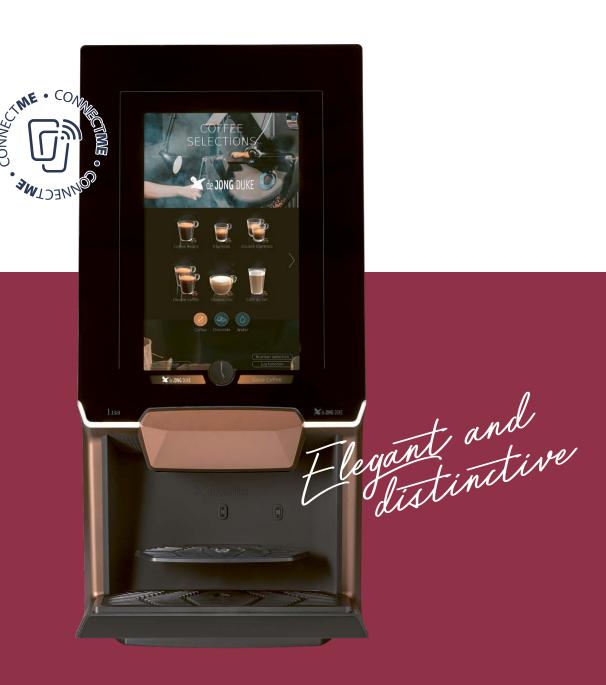

# ASTYLISH COFFEE Reliable EXPERIENCE

# Lua is our award-winning and elegant coffee machine that gives customers their desired, flavorful beverage.

Lua offers your customers reliable, high-quality, customizable drinks. They can select from a wide variety of coffee drinks, soluble drinks and hot water.

A gorgeous, high-resolution glass touchscreen enables users to pick their favorite drink intuitively. But Lua isn't just about looks. All its design elements, like the guiding lights for cup placement, also have a practical utility.

You can also use Lua to communicate brand videos, images, company announcements, or advertisements using our ConnectMe® solution that helps increase user engagement.

With its hassle-free maintenance and easy cleaning, this reliable and stylish machine elevates the service you provide to your valued customers.