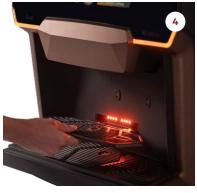

inning and elegant coffee machine that gives customers their desired, flavorful beverage.

Lua offers your customers reliable, high-quality, customizable drinks. They can select from a wide variety of coffee drinks, soluble drinks and hot water.

A gorgeous, high-resolution glass touchscreen enables users to pick their favorite drink intuitively. But Lua isn't just about looks. All its design elements, like the guiding lights for cup placement, also have a practical utility.

You can also use Lua to communicate brand videos, images, company announcements, or advertisements using our ConnectMe® solution that helps increase user engagement.

With its hassle-free maintenance and easy cleaning, this reliable and stylish machine elevates the service you provide to your valued customers.









# **FEATURES**

# 1. Large display

18.5-inch glass touchscreen with large product icons and clear texts.

# 2. Water outlet

A separate hot water outlet.

# 3. Light effects

Supports intuitive cup placement and enhanced user experience.

# 4. Cup stand

A removable cup stand and easy-to-clean drip tray.

# 5. Customizable menu

The menu layout is adjustable and easy to update via ConnectMe.



# RELIABLE, SMOOTH, AND EASY MAINTENANCE

Our coffee machines are designed to stand the test of time. They ensure smooth operation with reliable performance, easy maintenance, and low total cost of ownership (TCO). We believe in intuitive design that makes our products easy to use for customers, consumers, and technicians. Our ConnectMe solution empowers you to diagnose and solve problems remotel