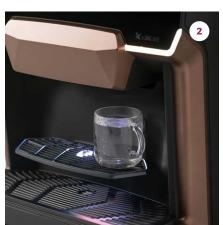

# 2. Water outlet

A separate hot water outlet.

# 4. Cup stand

A removable cup stand and easy-to-clean drip tray.