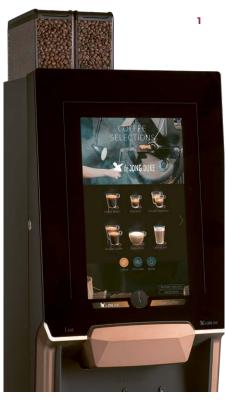

# 1. Large display

18.5-inch glass touchscreen with large product icons and clear texts.

# 3. Light effects

Supports intuitive cup placement and enhanced user experience.

# 5. Customizable menu

The menu layout is adjustable and easy to update via ConnectMe.