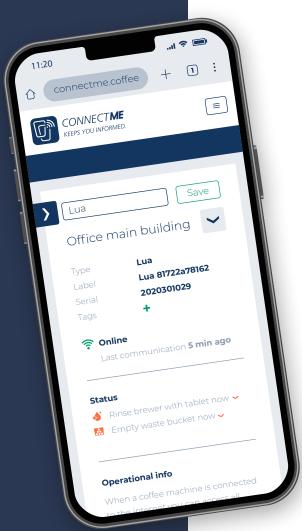

# CONNECT YOUR COFFEE MACHINE

ConnectMe is our two-way communication connectivity tool that helps you improve customer service and ensure hassle-free maintenance. When a coffee machine is connected to the internet, you can access all machine information by simply logging in. You can diagnose and solve problems without leaving your office. This allows you to help your customer while saving time and resources, so you can deliver higher service and lower costs.

With ConnectMe, you'll get to know your coffee machine(s) like never before. ConnectMe provides you with all the data to do preventive maintenance, like part replacement. Consumption data is also available, so you can plan cleaning during off-peak hours or put machines in energy-saving mode when they aren't being used.