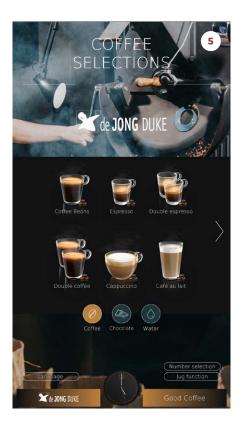

# 1. Large display

18.5-inch glass touchscreen with large product icons and clear texts.

# 5. Customizable menu

The menu layout is adjustable and easy to update via ConnectMe.

# TAILOR TO YOUR NEEDS

We offer a wide variety of options and accessories to tailor your machine. Configure the machine to your customers' specific needs. Your choices include: one or two whole beans, milk powder, chocolate powder and vanilla powder. Available options include a base cabinet and a payment system.