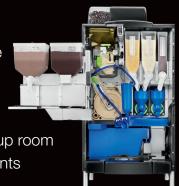

# TECHNICAL INNOVATIONS

- 7" HD Touchscreen
- Z4000 brew group for espresso and regular coffee
- Optional LTE Connectivity
- Flexible recipes customization
- Wide and easy to clean cup room
- Reliable internal components