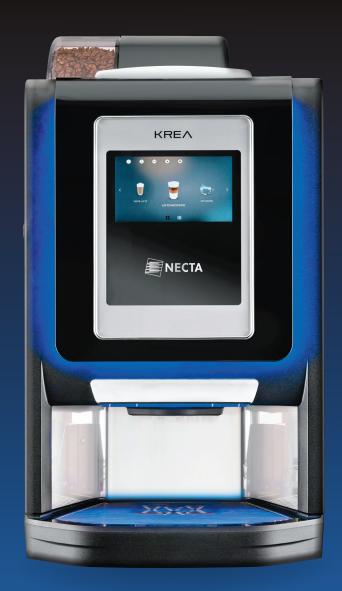

## KREA TOUCH: DISTINCTIVE, MODERN, ELEGANT

Krea Touch is the most technologically advanced and elegant model of the Necta family. Appealing design, decorative LED lights, chrome frames, shiny black surfaces and unrivalled performance make Krea Touch the ideal solution for any coffee environment. The wide touchscreen and the user friendly interface allow a high number of selections, flexible and customized recipes management, customers branding and even promotional videos management.

# TECHNICAL INNOVATIONS

- 7" HD Touchscreen
- Z4000 brew group for espresso and regular coffee
- Optional LTE Connectivity
- Flexible recipes customization
- Wide and easy to clean cup room
- Reliable internal components